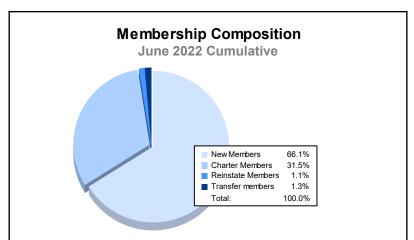

District 315A2 As of June 2022 Cumulative

| Year      | New<br>Clubs | Dropped<br>Clubs | Gain/<br>Loss<br>Clubs | New<br>Members | Charter<br>Members | Reinstate<br>Members | Transfer<br>Members | Total<br>Member<br>Added | Total<br>Members<br>Dropped | Gain/<br>Loss<br>Members |
|-----------|--------------|------------------|------------------------|----------------|--------------------|----------------------|---------------------|--------------------------|-----------------------------|--------------------------|
| 2017-2018 | 5            | 5                | 0                      | 374            | 154                | 96                   | 33                  | 657                      | 601                         | 56                       |
| 2018-2019 | 50           | 6                | 44                     | 254            | 1,196              | 42                   | 7                   | 1,499                    | 343                         | 1,156                    |
| 2019-2020 | 4            | 6                | -2                     | 127            | 105                | 9                    | 21                  | 262                      | 732                         | -470                     |
| 2020-2021 | 11           | 24               | -13                    | 160            | 604                | 17                   | 3                   | 784                      | 1,094                       | -310                     |
| 2021-2022 | 13           | 27               | -14                    | 792            | 378                | 13                   | 16                  | 1,199                    | 790                         | 409                      |
| Average   | 17           | 14               | 3                      | 341            | 487                | 35                   | 16                  | 880                      | 712                         | 168                      |